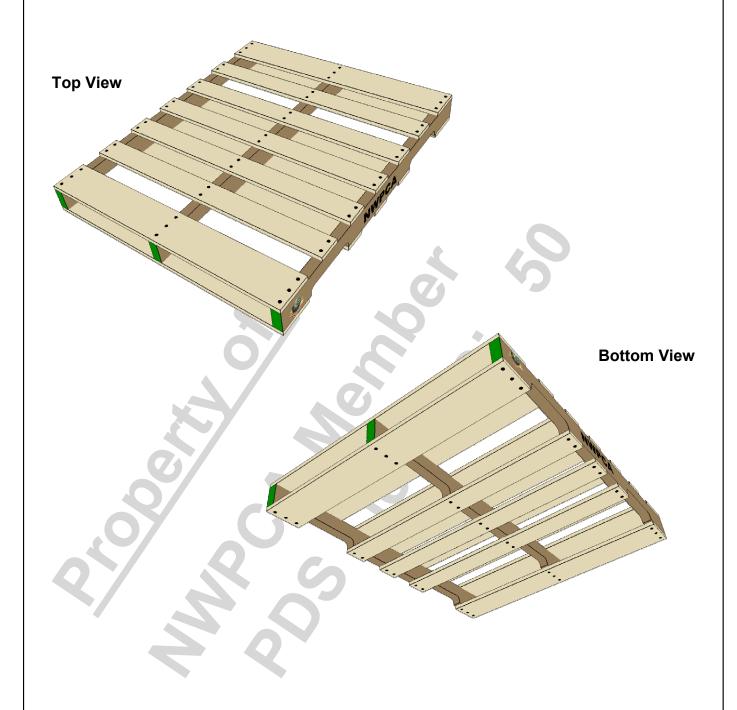

## **3-D Pallet Drawings**

Pallet ID: Stringer-Class Pallet Example
Classification: 48.00 x 40.00, Stringer-Class, Double-Face Non-Reversible, Partial 4-Way, Multiple-Use, New Manufacture

All materials generated from the PDS software (including without limitation specification sheets, drawings, analyses and all other output) (PDS Materials) are protected by copyright and other intellectual property laws. The direct pallet user customer may not copy the PDS materials without the express written permission of the PDS licensee that provided the customer with the PDS materials.